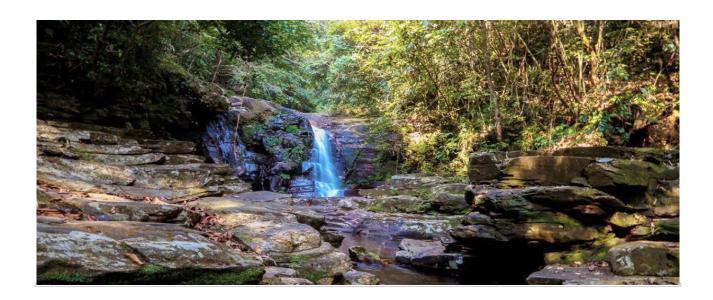

Enjoy the majestic scenery of Do Quyen waterfall

Explore Bach Ma National Park with thrilling games

See a whole view of mountains, lagoons, ocean and Vietnamese countryside from Bach Ma top

### **Trip Overview**

Join Bach Ma National Park full day, you have an opportunity to visit Exhibition Center, discover the top of Bach Ma with a height of 1450m above the sea, and enjoy the majestic beauty of Do Quyen waterfall and Quan Am Buddha.

After a trek to the Five Lakes, swim in the cool and clear streams of water and take a rest at the huge rocks. Have lunch.

**PM:** Visit the Rhododendron Fall (the beautiful and huge fall with the height of 300m) and Rhododendron flower forest with numerous legends about it. Return to Hue City.