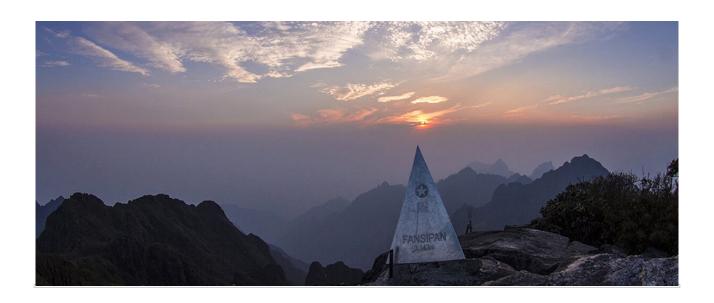

Conquer Fansipan peak in Hoang Lien Son range

Sightseeing landscapes from the height 3143m and take photos

Take part in many interesting activities, visit beautiful landscapes and taste forest and mountain foods

## **Trip Overview**

This tour is offered for anyone who like adventures. It is an enjoyable hiking with conquering the Roof of Indochina - Fansipan peak in Hoang Lien Son range and enjoying fully the emotion of the winner when you reach the top of the mountain at the height 3143m.

# Day 2: 2,800 m - Fansipan peak - Sapa - Lao Cai - Night train to Hanoi

A hard climb heads up to the top the summit. At the top you will be the vanquisher. Take your time to enjoy yourself, take pictures and your lunch then descend the same way or take another way to go down to the foot of the mountain and take a Car back to Sapa.