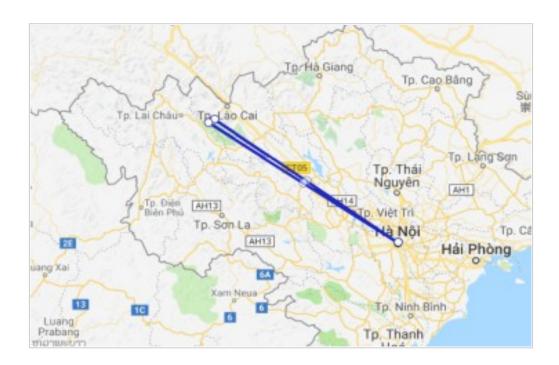

#### Night 1: Hanoi - night train to Sapa

**20.30** Pickup at your hotel in Hanoi and transfer to Hanoi Railway station for the night train to Sapa. Overnight on train

Meals: N/A

Accommodation:

#### Day 1: Sapa - Fansipan (2,800m of altitude)

Morning arrival, pickup and transfer to Sapa by shuttle bus, have breakfast then start the tour. Jeep to silver waterfall, Tram Ton pass - from this highest pass in