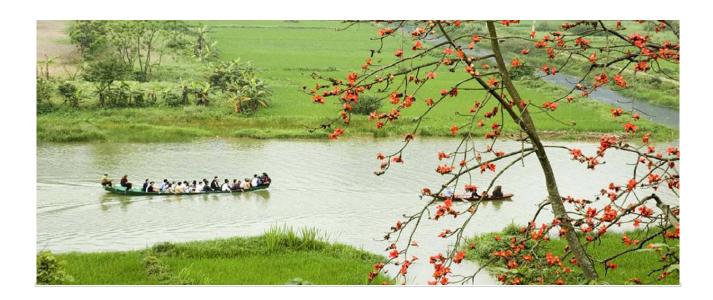

Enjoy time to trekking go up and down to visit Huong Tich cave

Take row-boat trip to visit that land on the Yen stream "romantic time"

### **Itineraries**

Hanoi Old Quarter - Thien Tru harbor - Huong Tich cave - Heaven Kitchen pagoda - Hanoi centre

**AM: 08.00 - 08.30** Our guide & driver will pick you up at your hotel in Hanoi Old Quarter, Then take 2 hours road trip. Then you take row-boat trip to go visit that land on the Yen stream "romantic time" about 1 hour to Thien Tru harbor. Then you will enjoy time to trekking go up and down visit the main cave so nice~ step by step you