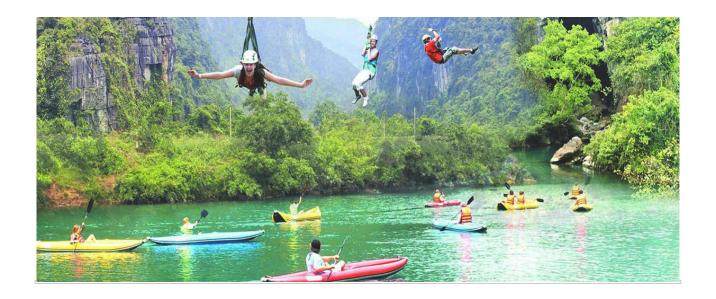

### **Full Itinerary & Trip Details**

Visiting the spectacular Paradise Cave

Discovering Dark Cave by zipline

Attending exciting activities such as kayak, swim, mud-bath

## **Trip Overview**

The Phong Nha - Ke Bang Adventure tour is the perfect option for visitors who would like to get to know more about the National Park and its geology, biodiversity and history-rich environment within full day. Especially, It is the first time you experience a great feeling when taking part in zip line to discover Dark Cave and other adventure activities.

# Phong Nha - 8 Ladies Cave - Paradise Cave - Dark Cave - Phong Nha

08:10- 08:30am Our car and tour guide will pick up guests at hotel in Phong Nha area.

The National Park Tour will give you an overview of the National Park and the popular attractions at a very affordable price. Whilst driving a loop around the National Park, you will stop to see the touristic highlights of the park. Starting with some history and culture at 8 Ladies Cave and the Highway 20 War Martyrs Memorial, in the morning, you then visit the spectacular Paradise Cave where you will have time to take in the scale and beauty of this cave passage. After lunch you take on the challenges of the adventurous and very popular Dark cave! Dark cave is really amazing where you can experience many adventure activities such as Muddy bath, ziplining, swimming, kayaking, soft caving and walking