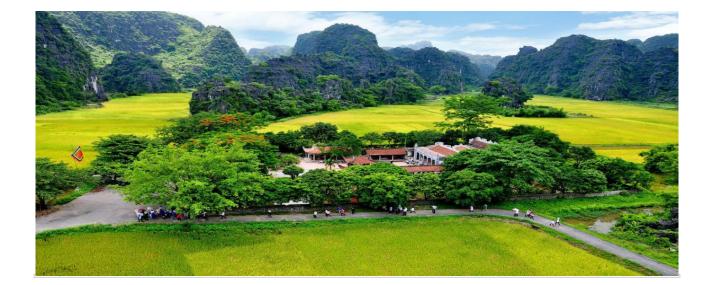

Visit Hoa Lu - Vietnam ancient capital

See the impressive panoramic view of Ninh Binh from top of mountain

Explore Mua cave which is constructed following the model of "miniature Great Wall" in China

# **Trip Overview**

Hoa Lu ancient capital is the tourist destination which will bring you to a few of culture and history of Vietnam's capitals in the ancient and medieval eras. Mua cave is one of the most famous in Ninh Binh. With our Hoa Lu - Mua cave 1 day tour, you will have a good

chance to discover peace beauty of these areas

**14h00:** Arrive Mua cave which is constructed following the model of "miniature Great Wall" in China with nearly 500 steps up to mountains to conquer. You will spend about one hour to do hard trekking up to the top of the mountain for overview the impressive panoramic view of Ninh Binh.