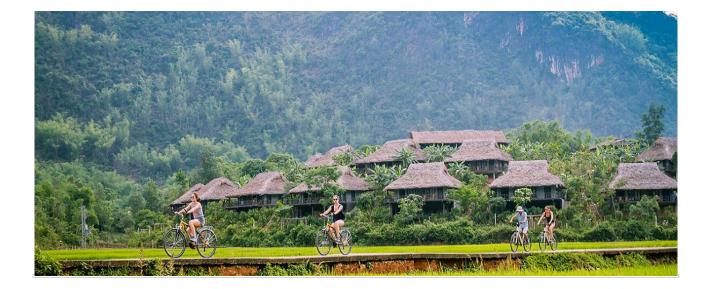

3 days easy trekking tour in Mai Chau

Good for couple, family, group of friends

Homestay overnight, eating with the local people

### **Trip Overview**

Mai Chau is a mountainous area of outstanding natural beauty, inhabited by a Thai and

H'mong ethnic minority groups. This trip offers a great combination of cultural expedition and trekking. We trek for three days through the spectacular scenery, visit remote and stay overnight in local homes where we have the chance to get to know these hospitable villages.

#### Day 1: Hanoi ? Mai Chau ? Xo Village

**08.30** leave Hanoi for Mai Chau. After 4-hr beautiful bus ride we reach Pom Coong, a village of the Thai ethnic minority in Mai Chau valley. Lunch in Pom Coong Village. In the afternoon we take light walk on village road to Xo, a village of the Thai ethnic minority. Dinner and overnight in a local house.

#### Day 2: Xo Village ? Buoc Village ? Van Village

After breakfast at the home stay we say goodbye to the host and walk to Buoc Village. On the way we would see villagers working on rice paddies and children going to school. Lunch on the way. In the afternoon, we will reach the beautiful village of Van. We will spend the second night with a local family.

#### Day 3: Van Village ? Buoc Village ? Van Mai Village ? Hanoi

After breakfast at the homestay, we walk on village roads which run between mountains and rice paddies. We reach our lunch stop, Van Mai Village, around 11.30 am. Lunch in a local house before taking a bus ride back to Hanoi. We would arrive in Hanoi around **5.30** pm. Trip completes in Hanoi.